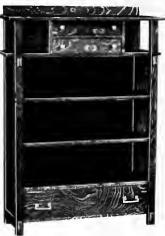

Bookcase No. 541.

Quartered Oak, Weathered and Early English. Quartered Oak, Weathered and Early English. Two Glass, 12x40 in., One Glass, 16x40 in. 16x58 in, Top. 58 in, High. Wood Knobs. Weight 195 lbs. Price \$36.00.

Bookcase No. 540.

Two Glass, 14x40 in 16x42 in. Top. Wood Knobs, 58 in. High. Weight 150 lbs. Price \$27 (8).

Bookcase No. 527.

Quartered Oak, Golden Wax and Weathered. 15x41 in. Top, 58 in. High, Two Glass, 14x40 in. Weight 150 lbs. Price \$25 00.